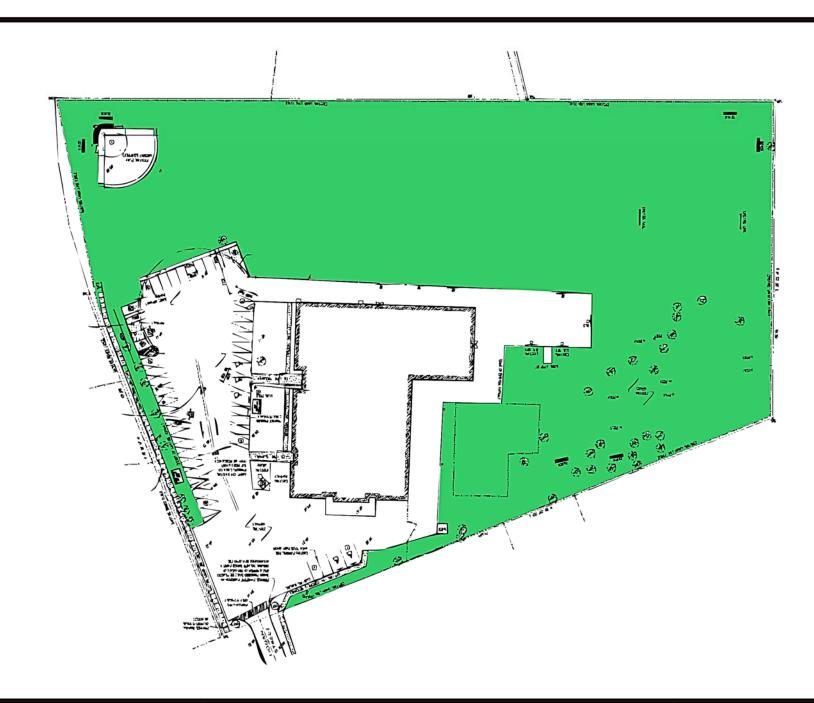

TOTAL SITE ACREAGE UNPAVED PLAY

: 4.50 2.83

TOTAL SITE 3.13 ACRES GRASS: 1.31 ACRES

TOTAL SITE 8.00 ACRES GRASS ACREAGE 4.56 ACRES

NOT TO SCALE

TOTAL SITE ACREAGE GRASS ACREAGE

TOTAL SITE ACREAGE GRASS ACREAGE