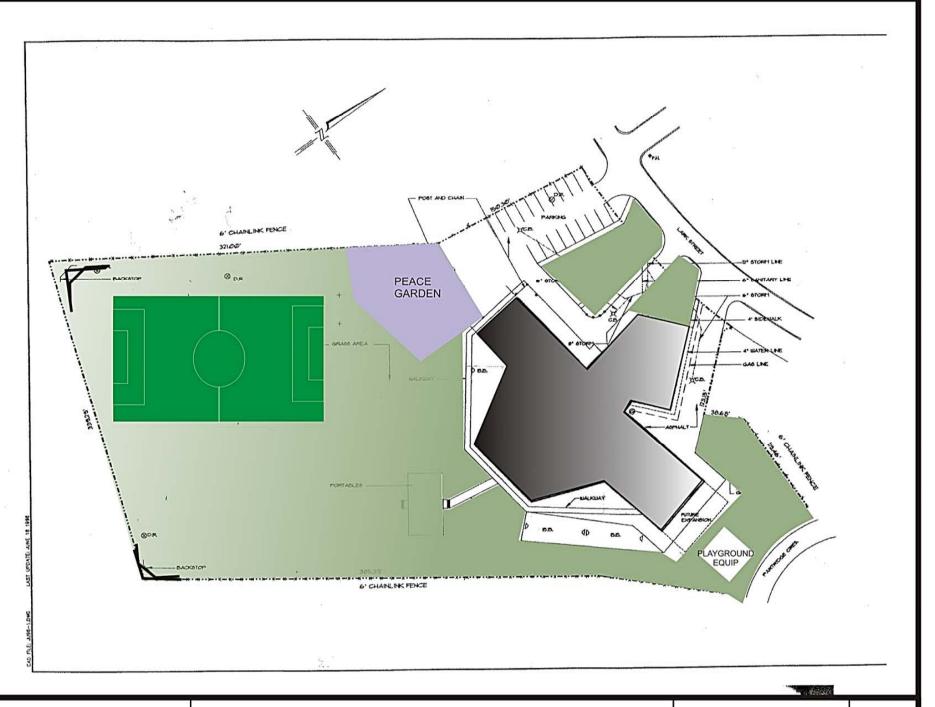

TOTAL SITE ACREAGE : GRASS ACREAGE

11









TOTAL SITE ACREAGE 5.0

GRASS ACREAGE 3.85

JOHN VLASM/ MARCH 2009



T. CLAIR CATHOLIC
DISTRICT SCHOOL BOARD
Lighting the Way ~ Rejoicing in Our Journey

GOOD SHEPHERD CATHOLIC SCHOOL 4 EDITH ST THAMESVILLE ON TOTAL SITE ACREAGE GRASS ACREAGE : 4.17 2.95





TOTAL SITE ACREAGE GRASS ACREAGE

: 5.46 4.25



ST. CLAIR CATHOLIC DISTRICT SCHOOL BOARD

HOLY FAMILY CATHOLIC SCHOOL 649 MURRAY ST WALLACEBURG ONT. .

TOTAL SITE ACREAGE

GRASS AREA



ST. CLAIR CATHOLIC
DISTRICT SCHOOL BOARD
Lighting the Way ~ Rejoicing in Our Journey

TOTAL SITE ACREAGE GRASS ACREAGE : 4.23 2.95





TOTAL SITE ACREAGE 5.02 GRASS ACREAGE



T. CLAIR CATHOLIC DISTRICT SCHOOL BOARD Lighting the Way ~ Rejoicing in Our Journey

MONSIGNOR UYEN CATHOLIC SCHOOL

255 LARK ST. CHATHAM ON

TOTAL SITE ACREAGE UNPAVED PLAY

: 4.50 2.83









TOTAL SITE 3.13 ACRES GRASS: 1.31 ACRES













TOTAL SITE 8.00 ACRES GRASS ACREAGE 4.56 ACRES





NOT TO SCALE



TOTAL SITE ACREAGE GRASS ACREAGE







TOTAL SITE ACREAGE GRASS ACREAGE











TOTAL SITE ACREAGE GRASS ACREAGE

: 5.46









TOTAL SITE ACREAGE GRASS ACREAGE : 12.7