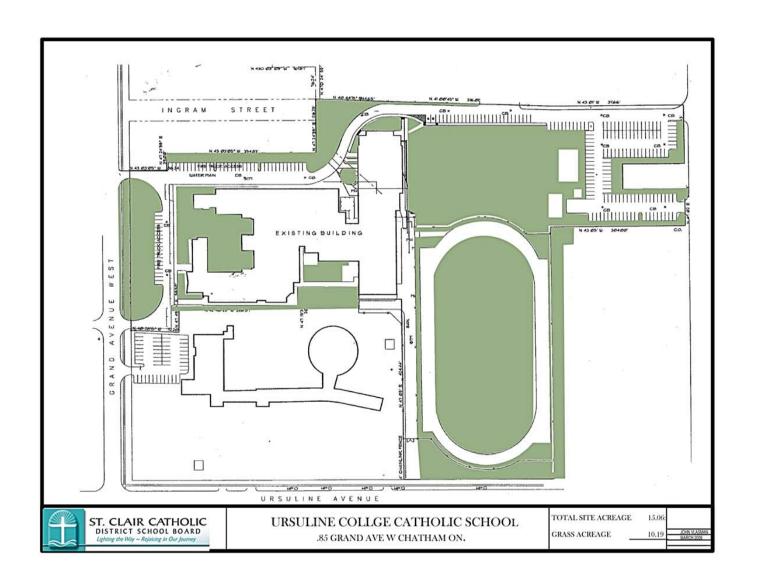

LIC DISTRICT SCHOOL BOARD

HOLY FAMILY CATHOLIC SCHOOL 649 MURRAY ST WALLACEBURG ONT. .

TOTAL SITE ACREAGE

GRASS AREA



ST. CLAIR CATHOLIC
DISTRICT SCHOOL BOARD
Lighting the Way ~ Rejoicing in Our Journey

TOTAL SITE ACREAGE GRASS ACREAGE : 4.23 2.95





TOTAL SITE ACREAGE 5.02 GRASS ACREAGE



T. CLAIR CATHOLIC DISTRICT SCHOOL BOARD Lighting the Way ~ Rejoicing in Our Journey

MONSIGNOR UYEN CATHOLIC SCHOOL

255 LARK ST. CHATHAM ON

TOTAL SITE ACREAGE UNPAVED PLAY

: 4.50 2.83









TOTAL SITE 3.13 ACRES GRASS: 1.31 ACRES













TOTAL SITE 8.00 ACRES GRASS ACREAGE 4.56 ACRES





NOT TO SCALE



TOTAL SITE ACREAGE GRASS ACREAGE







TOTAL SITE ACREAGE GRASS ACREAGE











TOTAL SITE ACREAGE GRASS ACREAGE

: 5.46









TOTAL SITE ACREAGE GRASS ACREAGE : 12.7