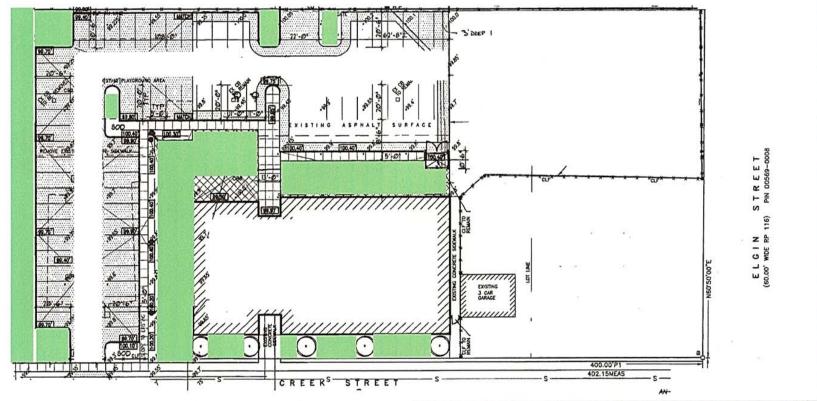

TOTAL SITE ACREAGE UNPAVED PLAY

: 4.50 2.83

TOTAL SITE 3.13 ACRES GRASS: 1.31 ACRES

TOTAL SITE 8.00 ACRES GRASS ACREAGE 4.56 ACRES

NOT TO SCALE

TOTAL SITE ACREAGE GRASS ACREAGE

TOTAL SITE ACREAGE GRASS ACREAGE