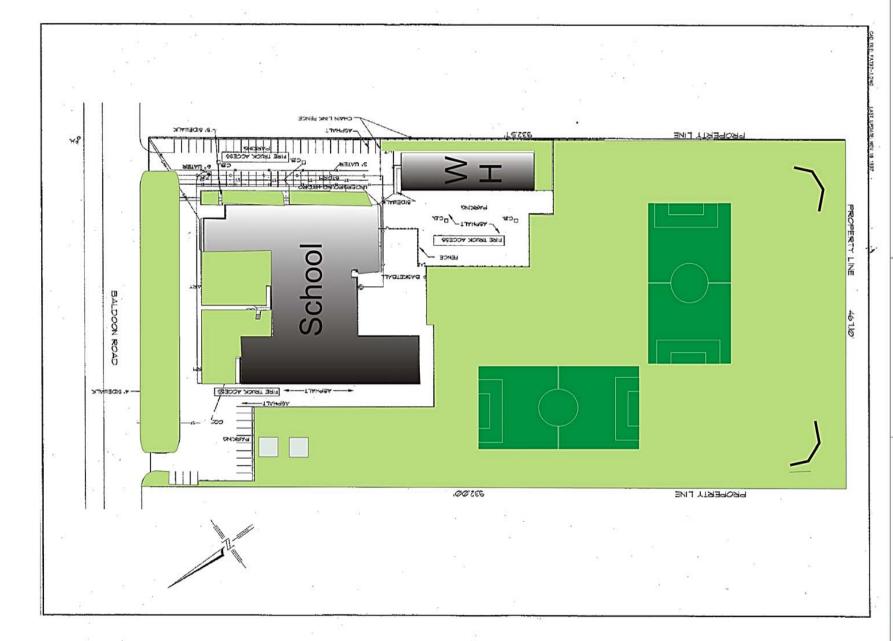

REAGE 5.0

GRASS ACREAGE 3.85

JOHN VLASM/ MARCH 2009



T. CLAIR CATHOLIC
DISTRICT SCHOOL BOARD
Lighting the Way ~ Rejoicing in Our Journey

GOOD SHEPHERD CATHOLIC SCHOOL 4 EDITH ST THAMESVILLE ON TOTAL SITE ACREAGE GRASS ACREAGE : 4.17 2.95





TOTAL SITE ACREAGE GRASS ACREAGE

: 5.46 4.25



ST. CLAIR CATHOLIC DISTRICT SCHOOL BOARD

HOLY FAMILY CATHOLIC SCHOOL 649 MURRAY ST WALLACEBURG ONT. .

TOTAL SITE ACREAGE

GRASS AREA



ST. CLAIR CATHOLIC
DISTRICT SCHOOL BOARD
Lighting the Way ~ Rejoicing in Our Journey

TOTAL SITE ACREAGE GRASS ACREAGE : 4.23 2.95





TOTAL SITE ACREAGE 5.02 GRASS ACREAGE



T. CLAIR CATHOLIC DISTRICT SCHOOL BOARD Lighting the Way ~ Rejoicing in Our Journey

MONSIGNOR UYEN CATHOLIC SCHOOL

255 LARK ST. CHATHAM ON

TOTAL SITE ACREAGE UNPAVED PLAY

: 4.50 2.83









TOTAL SITE 3.13 ACRES GRASS: 1.31 ACRES













TOTAL SITE 8.00 ACRES GRASS ACREAGE 4.56 ACRES





NOT TO SCALE



TOTAL SITE ACREAGE GRASS ACREAGE







TOTAL SITE ACREAGE GRASS ACREAGE











TOTAL SITE ACREAGE GRASS ACREAGE

: 5.46









TOTAL SITE ACREAGE GRASS ACREAGE : 12.7