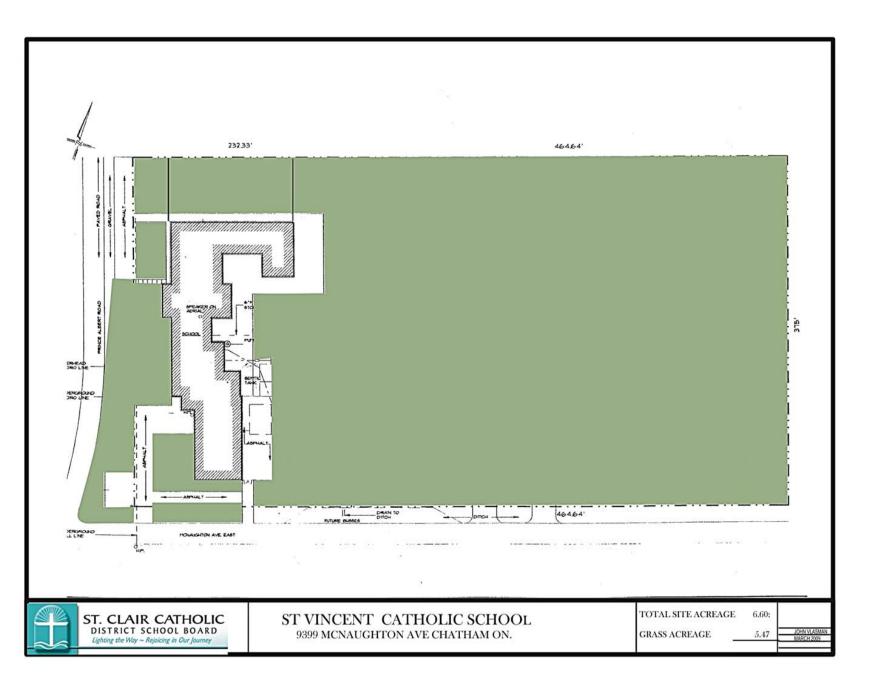

HOLIC DISTRICT SCHOOL BOARD

HOLY FAMILY CATHOLIC SCHOOL 649 MURRAY ST WALLACEBURG ONT. .

TOTAL SITE ACREAGE

GRASS AREA



ST. CLAIR CATHOLIC
DISTRICT SCHOOL BOARD
Lighting the Way ~ Rejoicing in Our Journey

TOTAL SITE ACREAGE GRASS ACREAGE : 4.23 2.95





TOTAL SITE ACREAGE 5.02 GRASS ACREAGE



T. CLAIR CATHOLIC DISTRICT SCHOOL BOARD Lighting the Way ~ Rejoicing in Our Journey

MONSIGNOR UYEN CATHOLIC SCHOOL

255 LARK ST. CHATHAM ON

TOTAL SITE ACREAGE UNPAVED PLAY

: 4.50 2.83









TOTAL SITE 3.13 ACRES GRASS: 1.31 ACRES













TOTAL SITE 8.00 ACRES GRASS ACREAGE 4.56 ACRES





NOT TO SCALE



TOTAL SITE ACREAGE GRASS ACREAGE







TOTAL SITE ACREAGE GRASS ACREAGE











TOTAL SITE ACREAGE GRASS ACREAGE

: 5.46









TOTAL SITE ACREAGE GRASS ACREAGE : 12.7