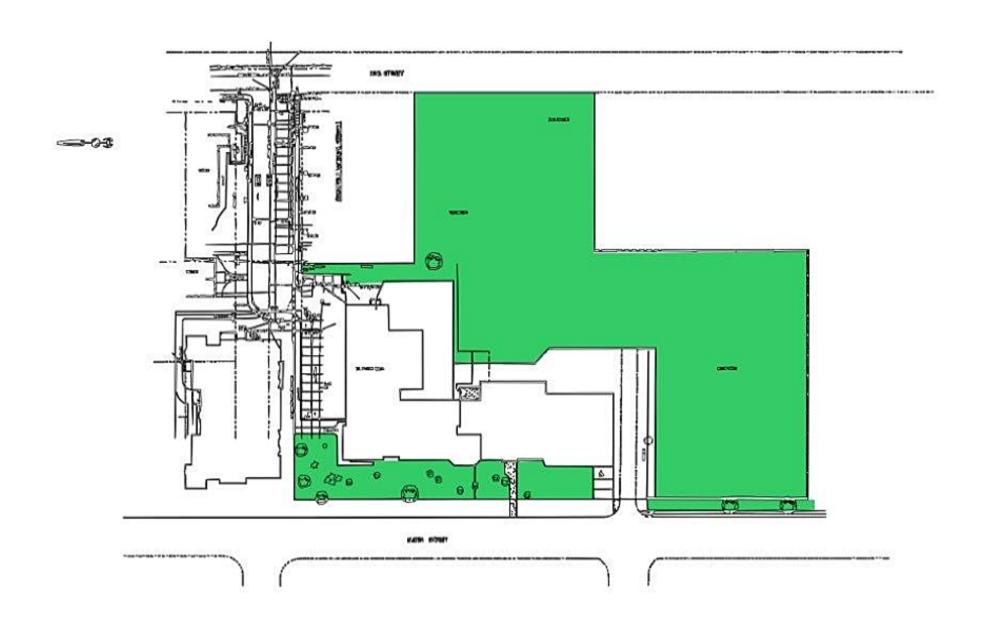

IR CATHOLIC DISTRICT SCHOOL BOARD

HOLY FAMILY CATHOLIC SCHOOL 649 MURRAY ST WALLACEBURG ONT. .

TOTAL SITE ACREAGE

GRASS AREA



ST. CLAIR CATHOLIC
DISTRICT SCHOOL BOARD
Lighting the Way ~ Rejoicing in Our Journey

TOTAL SITE ACREAGE GRASS ACREAGE : 4.23 2.95





TOTAL SITE ACREAGE 5.02 GRASS ACREAGE



T. CLAIR CATHOLIC DISTRICT SCHOOL BOARD Lighting the Way ~ Rejoicing in Our Journey

MONSIGNOR UYEN CATHOLIC SCHOOL

255 LARK ST. CHATHAM ON

TOTAL SITE ACREAGE UNPAVED PLAY

: 4.50 2.83









TOTAL SITE 3.13 ACRES GRASS: 1.31 ACRES













TOTAL SITE 8.00 ACRES GRASS ACREAGE 4.56 ACRES





NOT TO SCALE



TOTAL SITE ACREAGE GRASS ACREAGE







TOTAL SITE ACREAGE GRASS ACREAGE











TOTAL SITE ACREAGE GRASS ACREAGE

: 5.46









TOTAL SITE ACREAGE GRASS ACREAGE : 12.7