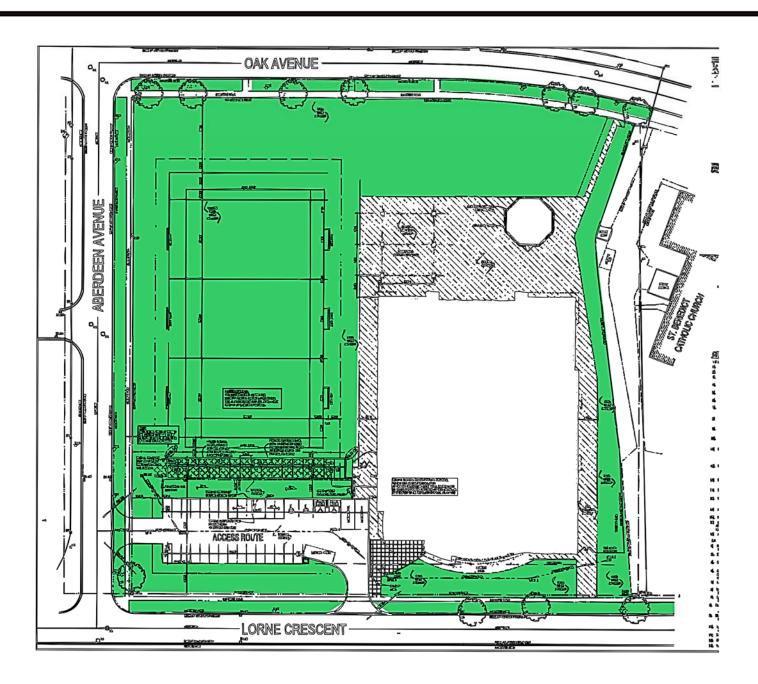

TOTAL SITE ACREAGE UNPAVED PLAY

: 4.50 2.83

TOTAL SITE 3.13 ACRES GRASS: 1.31 ACRES

TOTAL SITE 8.00 ACRES GRASS ACREAGE 4.56 ACRES

NOT TO SCALE

TOTAL SITE ACREAGE GRASS ACREAGE

TOTAL SITE ACREAGE GRASS ACREAGE