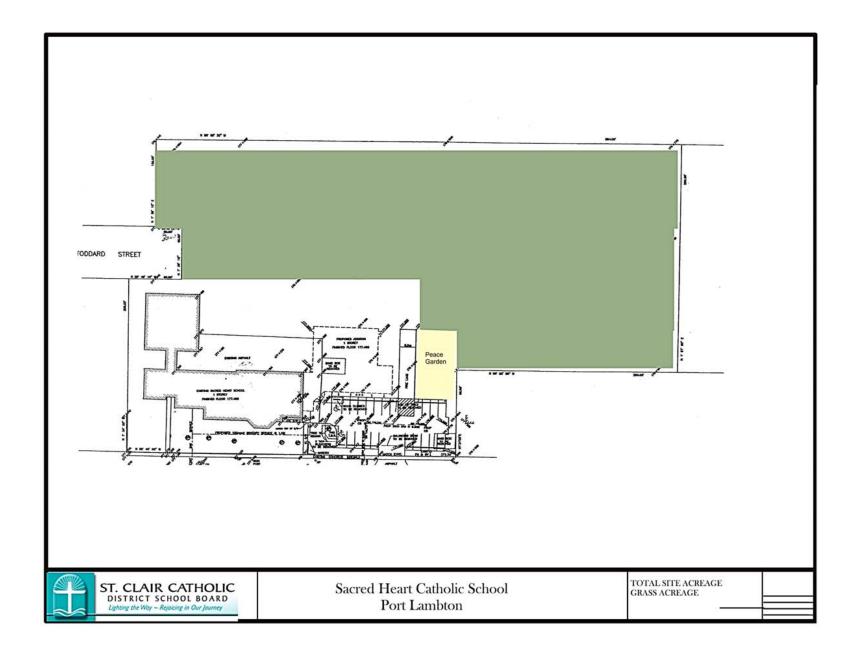

TOTAL SITE ACREAGE : GRASS ACREAGE

11

TOTAL SITE ACREAGE 5.0

GRASS ACREAGE 3.85

JOHN VLASM/ MARCH 2009

T. CLAIR CATHOLIC
DISTRICT SCHOOL BOARD
Lighting the Way ~ Rejoicing in Our Journey

GOOD SHEPHERD CATHOLIC SCHOOL 4 EDITH ST THAMESVILLE ON TOTAL SITE ACREAGE GRASS ACREAGE : 4.17 2.95