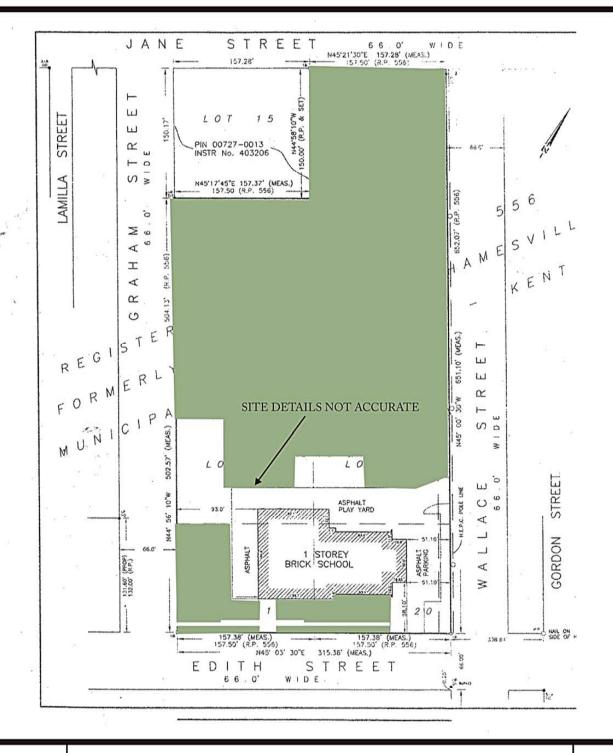

TOTAL SITE ACREAGE : GRASS ACREAGE

11

TOTAL SITE ACREAGE 5.0

GRASS ACREAGE 3.85

JOHN VLASM/ MARCH 2009

T. CLAIR CATHOLIC
DISTRICT SCHOOL BOARD
Lighting the Way ~ Rejoicing in Our Journey

GOOD SHEPHERD CATHOLIC SCHOOL 4 EDITH ST THAMESVILLE ON TOTAL SITE ACREAGE GRASS ACREAGE : 4.17 2.95