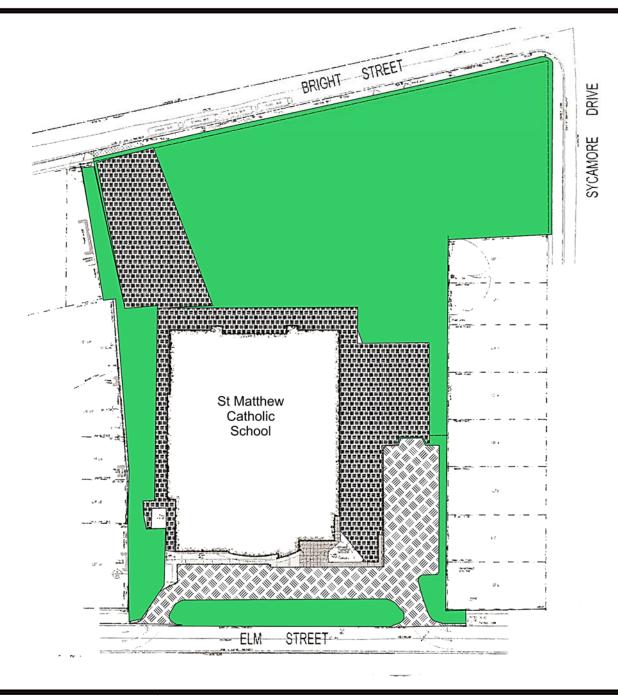

ITE ACREAGE GRASS ACREAGE : 4.17 2.95





TOTAL SITE ACREAGE GRASS ACREAGE

: 5.46 4.25



ST. CLAIR CATHOLIC DISTRICT SCHOOL BOARD

HOLY FAMILY CATHOLIC SCHOOL 649 MURRAY ST WALLACEBURG ONT. .

TOTAL SITE ACREAGE

GRASS AREA



ST. CLAIR CATHOLIC
DISTRICT SCHOOL BOARD
Lighting the Way ~ Rejoicing in Our Journey

TOTAL SITE ACREAGE GRASS ACREAGE : 4.23 2.95





TOTAL SITE ACREAGE 5.02 GRASS ACREAGE



T. CLAIR CATHOLIC DISTRICT SCHOOL BOARD Lighting the Way ~ Rejoicing in Our Journey

MONSIGNOR UYEN CATHOLIC SCHOOL

255 LARK ST. CHATHAM ON

TOTAL SITE ACREAGE UNPAVED PLAY

: 4.50 2.83









TOTAL SITE 3.13 ACRES GRASS: 1.31 ACRES













TOTAL SITE 8.00 ACRES GRASS ACREAGE 4.56 ACRES





NOT TO SCALE



TOTAL SITE ACREAGE GRASS ACREAGE







TOTAL SITE ACREAGE GRASS ACREAGE











TOTAL SITE ACREAGE GRASS ACREAGE

: 5.46









TOTAL SITE ACREAGE GRASS ACREAGE : 12.7