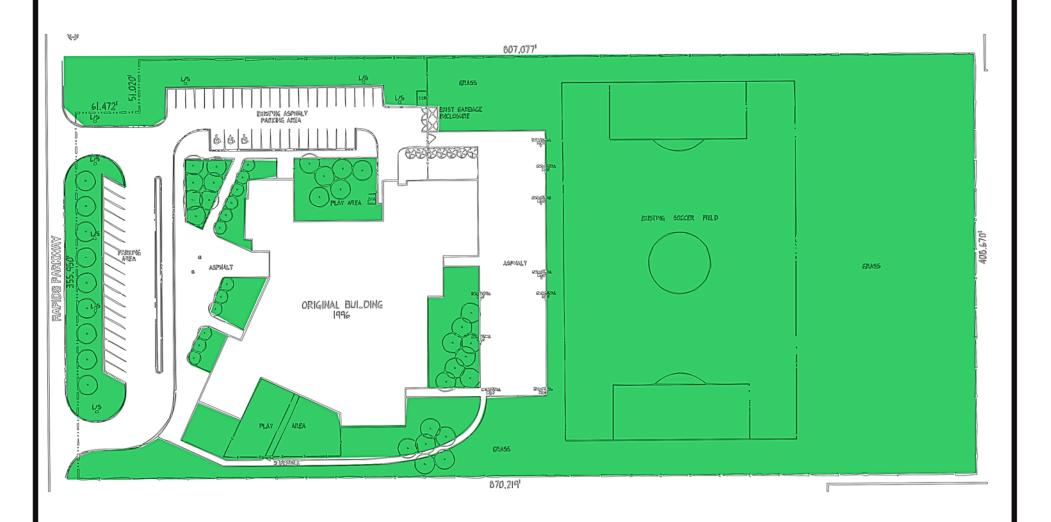

TOTAL SITE ACREAGE UNPAVED PLAY

: 4.50 2.83

TOTAL SITE 3.13 ACRES GRASS: 1.31 ACRES

TOTAL SITE 8.00 ACRES GRASS ACREAGE 4.56 ACRES

NOT TO SCALE

TOTAL SITE ACREAGE GRASS ACREAGE

TOTAL SITE ACREAGE GRASS ACREAGE