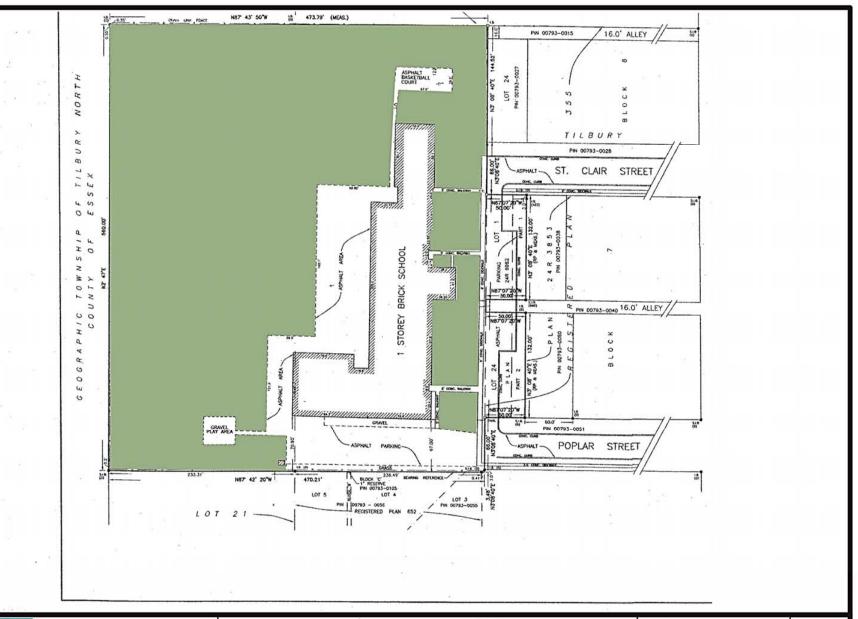

SITE ACREAGE GRASS ACREAGE : 4.17 2.95





TOTAL SITE ACREAGE GRASS ACREAGE

: 5.46 4.25



ST. CLAIR CATHOLIC DISTRICT SCHOOL BOARD

HOLY FAMILY CATHOLIC SCHOOL 649 MURRAY ST WALLACEBURG ONT. .

TOTAL SITE ACREAGE

GRASS AREA



ST. CLAIR CATHOLIC
DISTRICT SCHOOL BOARD
Lighting the Way ~ Rejoicing in Our Journey

TOTAL SITE ACREAGE GRASS ACREAGE : 4.23 2.95





TOTAL SITE ACREAGE 5.02 GRASS ACREAGE



T. CLAIR CATHOLIC DISTRICT SCHOOL BOARD Lighting the Way ~ Rejoicing in Our Journey

MONSIGNOR UYEN CATHOLIC SCHOOL

255 LARK ST. CHATHAM ON

TOTAL SITE ACREAGE UNPAVED PLAY

: 4.50 2.83









TOTAL SITE 3.13 ACRES GRASS: 1.31 ACRES













TOTAL SITE 8.00 ACRES GRASS ACREAGE 4.56 ACRES





NOT TO SCALE



TOTAL SITE ACREAGE GRASS ACREAGE







TOTAL SITE ACREAGE GRASS ACREAGE











TOTAL SITE ACREAGE GRASS ACREAGE

: 5.46









TOTAL SITE ACREAGE GRASS ACREAGE : 12.7