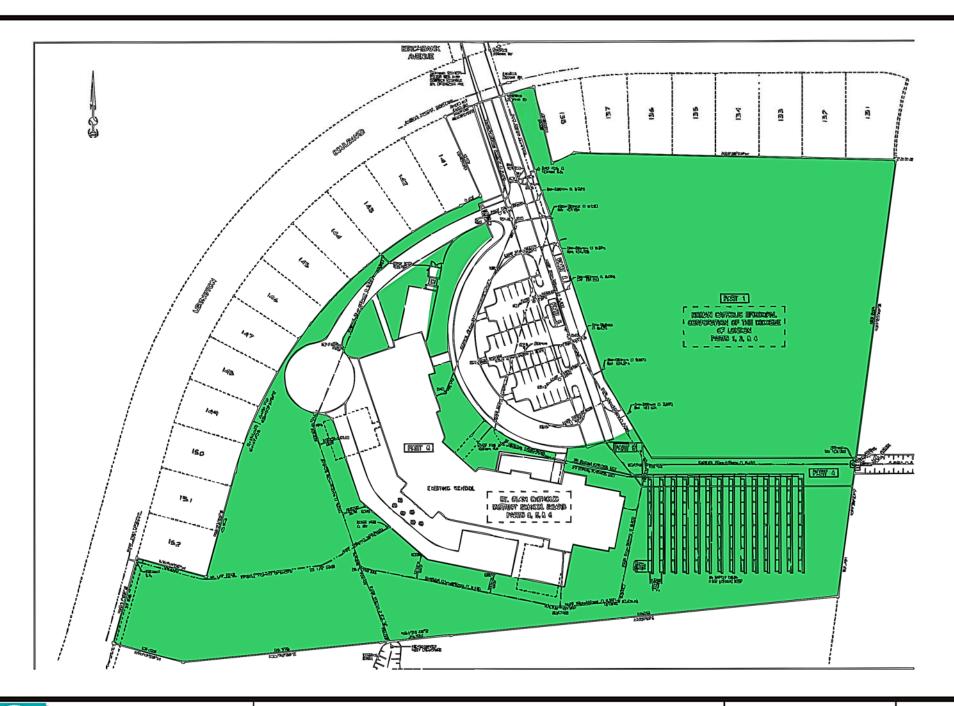

SCHOOL 4 EDITH ST THAMESVILLE ON TOTAL SITE ACREAGE GRASS ACREAGE : 4.17 2.95





TOTAL SITE ACREAGE GRASS ACREAGE

: 5.46 4.25



ST. CLAIR CATHOLIC DISTRICT SCHOOL BOARD

HOLY FAMILY CATHOLIC SCHOOL 649 MURRAY ST WALLACEBURG ONT. .

TOTAL SITE ACREAGE

GRASS AREA



ST. CLAIR CATHOLIC
DISTRICT SCHOOL BOARD
Lighting the Way ~ Rejoicing in Our Journey

TOTAL SITE ACREAGE GRASS ACREAGE : 4.23 2.95





TOTAL SITE ACREAGE 5.02 GRASS ACREAGE



T. CLAIR CATHOLIC DISTRICT SCHOOL BOARD Lighting the Way ~ Rejoicing in Our Journey

MONSIGNOR UYEN CATHOLIC SCHOOL

255 LARK ST. CHATHAM ON

TOTAL SITE ACREAGE UNPAVED PLAY

: 4.50 2.83









TOTAL SITE 3.13 ACRES GRASS: 1.31 ACRES













TOTAL SITE 8.00 ACRES GRASS ACREAGE 4.56 ACRES





NOT TO SCALE



TOTAL SITE ACREAGE GRASS ACREAGE







TOTAL SITE ACREAGE GRASS ACREAGE











TOTAL SITE ACREAGE GRASS ACREAGE

: 5.46









TOTAL SITE ACREAGE GRASS ACREAGE : 12.7