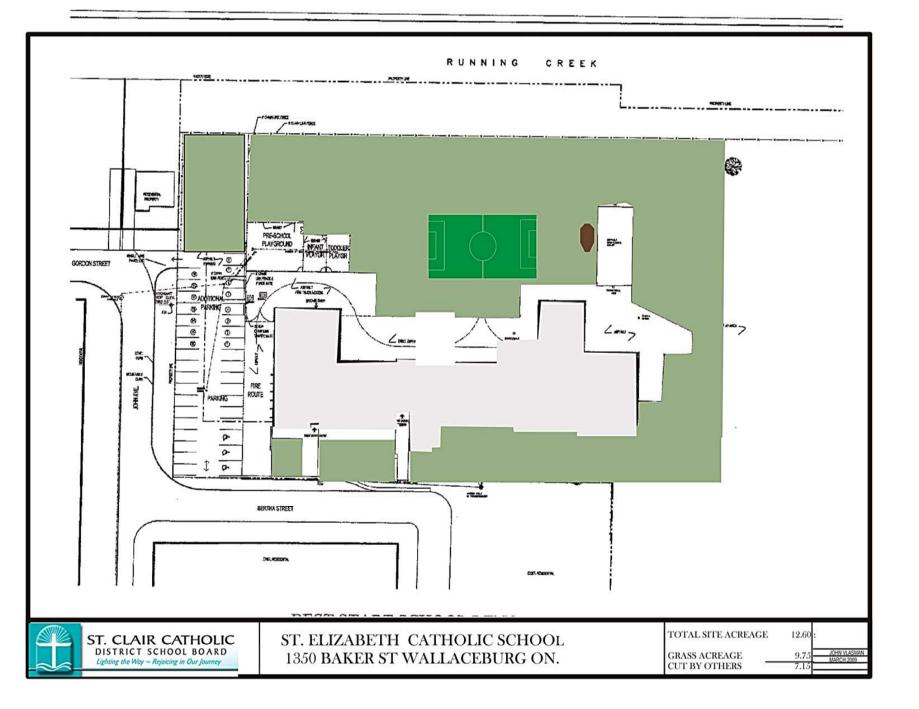

TOTAL SITE ACREAGE GRASS ACREAGE

: 5.46

TOTAL SITE ACREAGE GRASS ACREAGE : 12.7