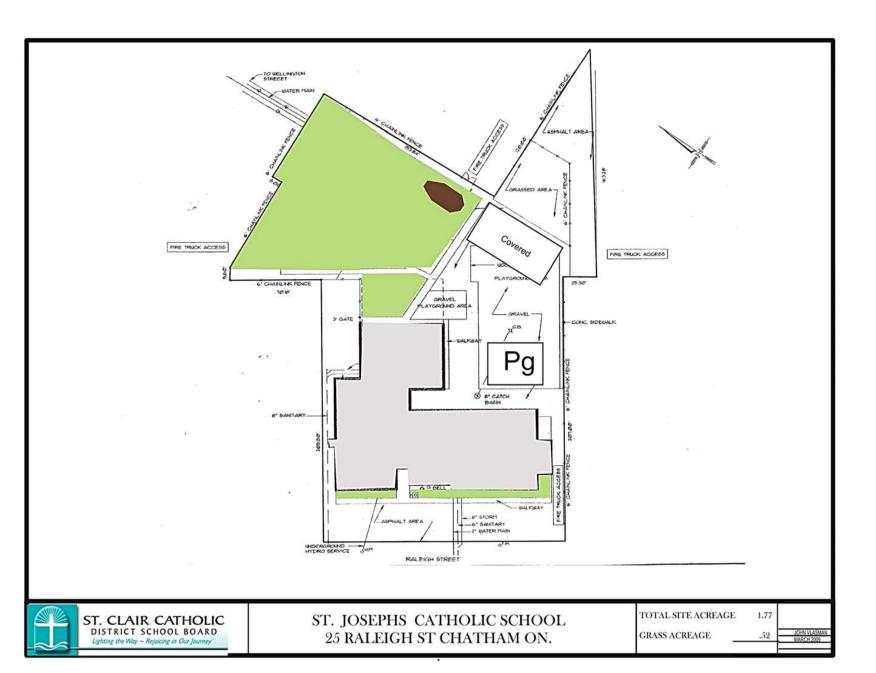

C SCHOOL 4 EDITH ST THAMESVILLE ON TOTAL SITE ACREAGE GRASS ACREAGE : 4.17 2.95





TOTAL SITE ACREAGE GRASS ACREAGE

: 5.46 4.25



ST. CLAIR CATHOLIC DISTRICT SCHOOL BOARD

HOLY FAMILY CATHOLIC SCHOOL 649 MURRAY ST WALLACEBURG ONT. .

TOTAL SITE ACREAGE

GRASS AREA



ST. CLAIR CATHOLIC
DISTRICT SCHOOL BOARD
Lighting the Way ~ Rejoicing in Our Journey

TOTAL SITE ACREAGE GRASS ACREAGE : 4.23 2.95





TOTAL SITE ACREAGE 5.02 GRASS ACREAGE



T. CLAIR CATHOLIC DISTRICT SCHOOL BOARD Lighting the Way ~ Rejoicing in Our Journey

MONSIGNOR UYEN CATHOLIC SCHOOL

255 LARK ST. CHATHAM ON

TOTAL SITE ACREAGE UNPAVED PLAY

: 4.50 2.83









TOTAL SITE 3.13 ACRES GRASS: 1.31 ACRES













TOTAL SITE 8.00 ACRES GRASS ACREAGE 4.56 ACRES





NOT TO SCALE



TOTAL SITE ACREAGE GRASS ACREAGE







TOTAL SITE ACREAGE GRASS ACREAGE











TOTAL SITE ACREAGE GRASS ACREAGE

: 5.46









TOTAL SITE ACREAGE GRASS ACREAGE : 12.7