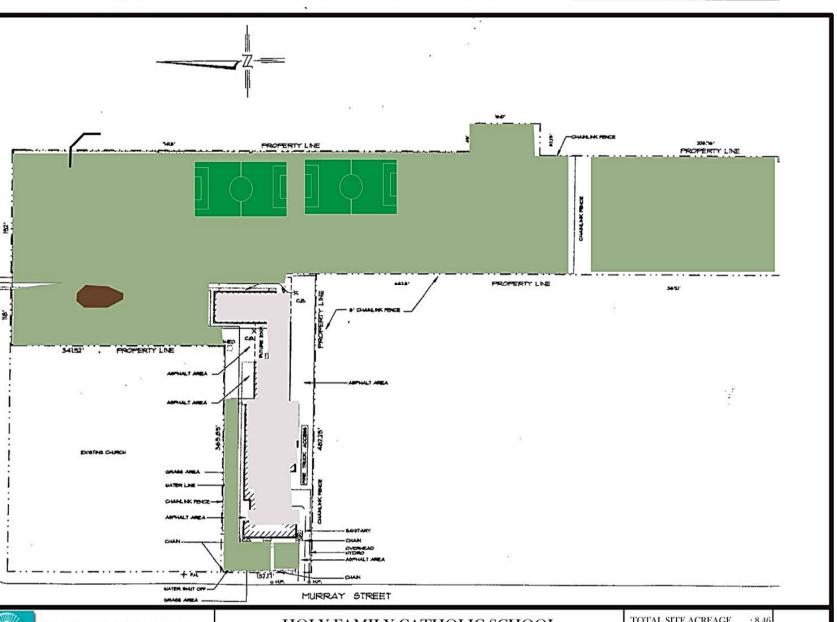

TOTAL SITE ACREAGE GRASS ACREAGE

: 5.46 4.25

ST. CLAIR CATHOLIC DISTRICT SCHOOL BOARD

HOLY FAMILY CATHOLIC SCHOOL 649 MURRAY ST WALLACEBURG ONT. .

TOTAL SITE ACREAGE

GRASS AREA

ST. CLAIR CATHOLIC
DISTRICT SCHOOL BOARD
Lighting the Way ~ Rejoicing in Our Journey