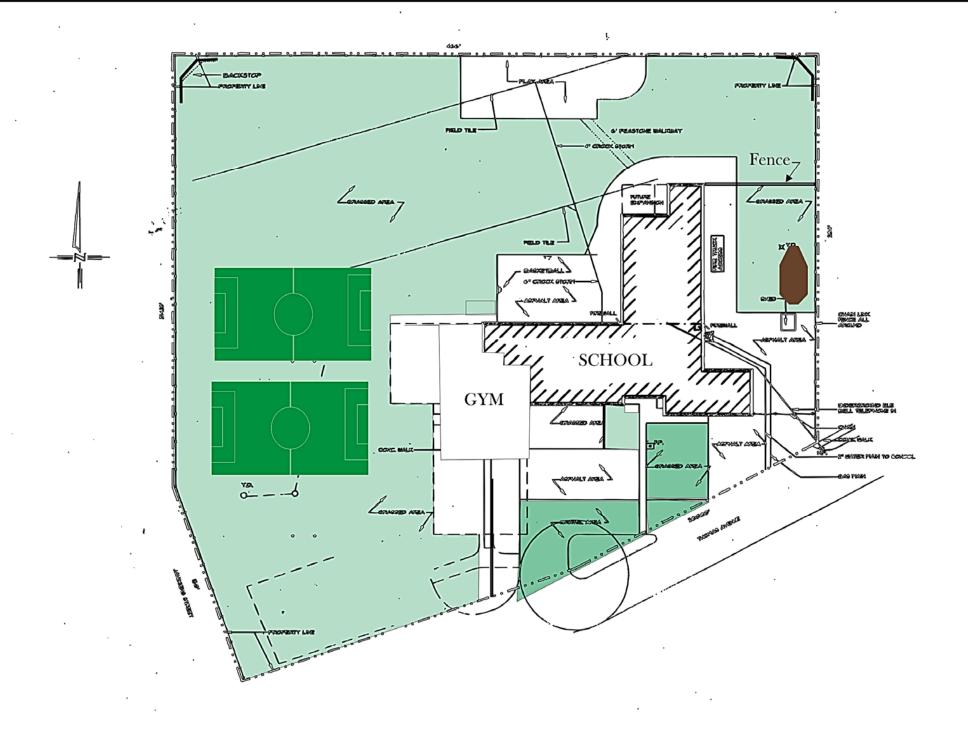

TOTAL SITE ACREAGE GRASS ACREAGE

: 5.46

TOTAL SITE ACREAGE GRASS ACREAGE : 12.7