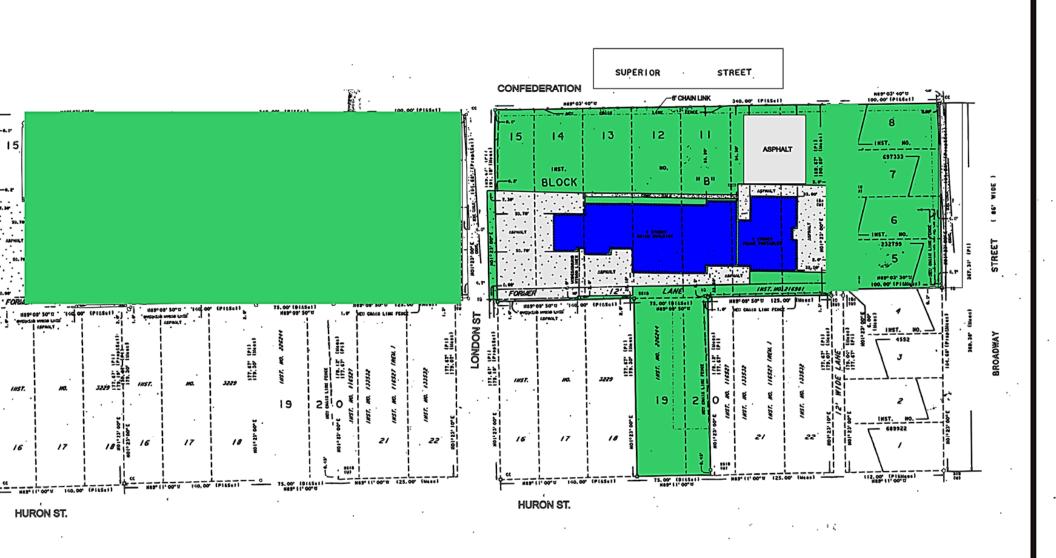

TOTAL SITE ACREAGE : GRASS ACREAGE

11









TOTAL SITE ACREAGE 5.0

GRASS ACREAGE 3.85

JOHN VLASM/ MARCH 2009



T. CLAIR CATHOLIC
DISTRICT SCHOOL BOARD
Lighting the Way ~ Rejoicing in Our Journey

GOOD SHEPHERD CATHOLIC SCHOOL 4 EDITH ST THAMESVILLE ON TOTAL SITE ACREAGE GRASS ACREAGE : 4.17 2.95





TOTAL SITE ACREAGE GRASS ACREAGE

: 5.46 4.25



ST. CLAIR CATHOLIC DISTRICT SCHOOL BOARD

HOLY FAMILY CATHOLIC SCHOOL 649 MURRAY ST WALLACEBURG ONT. .

TOTAL SITE ACREAGE

GRASS AREA



ST. CLAIR CATHOLIC
DISTRICT SCHOOL BOARD
Lighting the Way ~ Rejoicing in Our Journey

TOTAL SITE ACREAGE GRASS ACREAGE : 4.23 2.95





TOTAL SITE ACREAGE 5.02 GRASS ACREAGE



T. CLAIR CATHOLIC DISTRICT SCHOOL BOARD Lighting the Way ~ Rejoicing in Our Journey

MONSIGNOR UYEN CATHOLIC SCHOOL

255 LARK ST. CHATHAM ON

TOTAL SITE ACREAGE UNPAVED PLAY

: 4.50 2.83









TOTAL SITE 3.13 ACRES GRASS: 1.31 ACRES













TOTAL SITE 8.00 ACRES GRASS ACREAGE 4.56 ACRES





NOT TO SCALE



TOTAL SITE ACREAGE GRASS ACREAGE







TOTAL SITE ACREAGE GRASS ACREAGE











TOTAL SITE ACREAGE GRASS ACREAGE

: 5.46









TOTAL SITE ACREAGE GRASS ACREAGE : 12.7