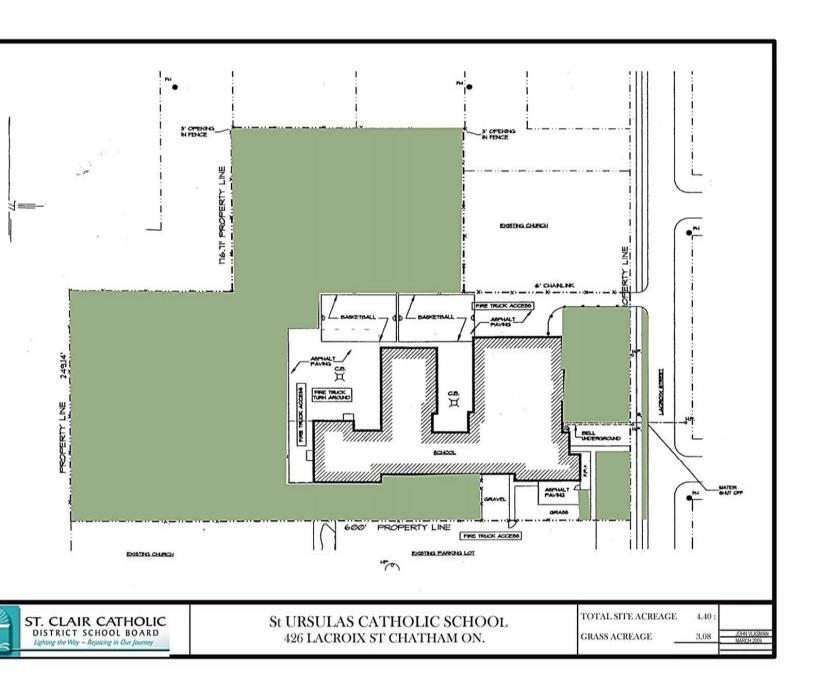

ATHOLIC DISTRICT SCHOOL BOARD

HOLY FAMILY CATHOLIC SCHOOL 649 MURRAY ST WALLACEBURG ONT. .

TOTAL SITE ACREAGE

GRASS AREA



ST. CLAIR CATHOLIC
DISTRICT SCHOOL BOARD
Lighting the Way ~ Rejoicing in Our Journey

TOTAL SITE ACREAGE GRASS ACREAGE : 4.23 2.95





TOTAL SITE ACREAGE 5.02 GRASS ACREAGE



T. CLAIR CATHOLIC DISTRICT SCHOOL BOARD Lighting the Way ~ Rejoicing in Our Journey

MONSIGNOR UYEN CATHOLIC SCHOOL

255 LARK ST. CHATHAM ON

TOTAL SITE ACREAGE UNPAVED PLAY

: 4.50 2.83









TOTAL SITE 3.13 ACRES GRASS: 1.31 ACRES













TOTAL SITE 8.00 ACRES GRASS ACREAGE 4.56 ACRES





NOT TO SCALE



TOTAL SITE ACREAGE GRASS ACREAGE







TOTAL SITE ACREAGE GRASS ACREAGE











TOTAL SITE ACREAGE GRASS ACREAGE

: 5.46









TOTAL SITE ACREAGE GRASS ACREAGE : 12.7