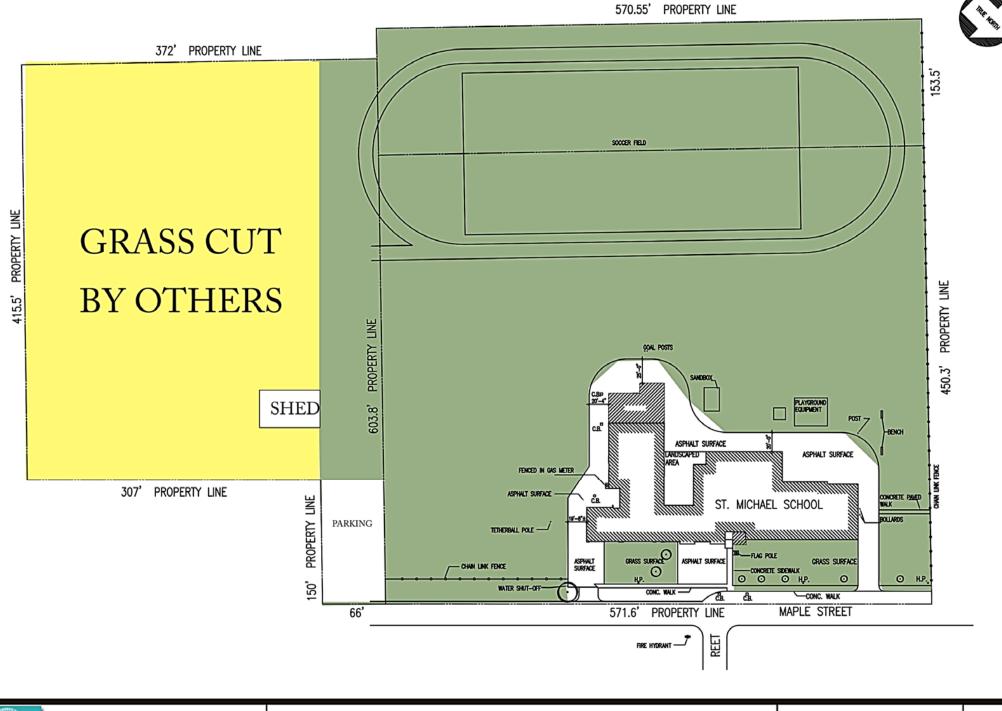

TOTAL SITE ACREAGE UNPAVED PLAY

: 4.50 2.83

TOTAL SITE 3.13 ACRES GRASS: 1.31 ACRES

TOTAL SITE 8.00 ACRES GRASS ACREAGE 4.56 ACRES

NOT TO SCALE

TOTAL SITE ACREAGE GRASS ACREAGE

TOTAL SITE ACREAGE GRASS ACREAGE