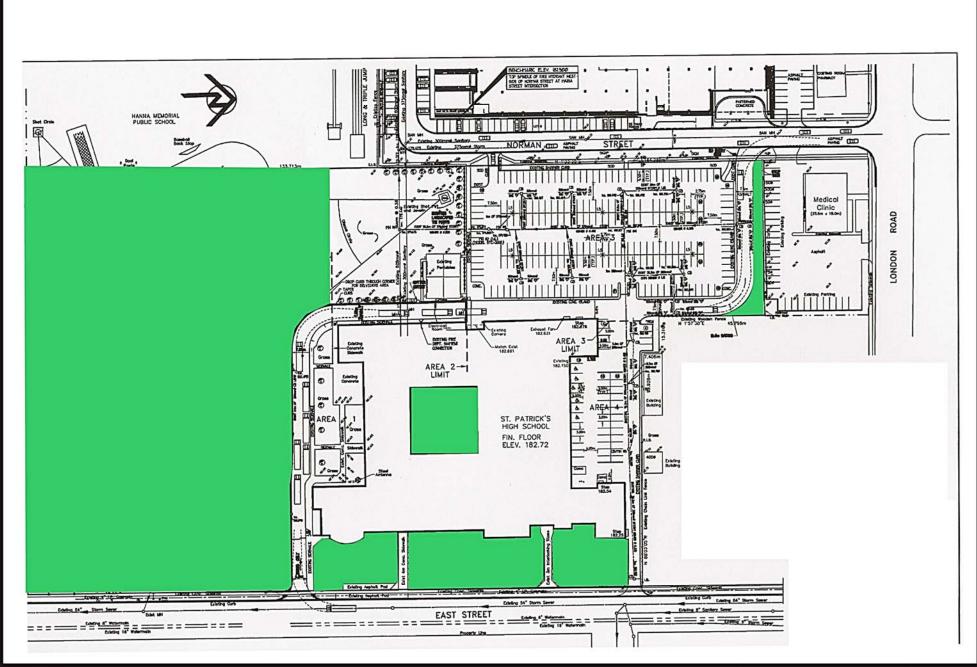

TOTAL SITE ACREAGE GRASS ACREAGE

: 5.46

TOTAL SITE ACREAGE GRASS ACREAGE : 12.7