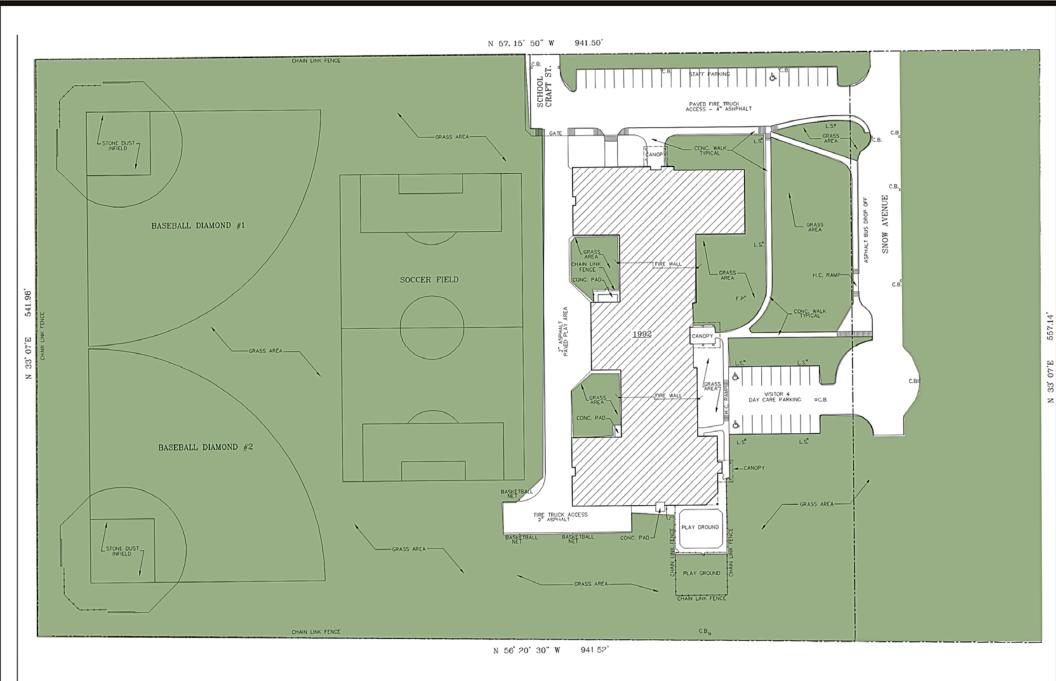

TOTAL SITE ACREAGE UNPAVED PLAY

: 4.50 2.83

TOTAL SITE 3.13 ACRES GRASS: 1.31 ACRES

TOTAL SITE 8.00 ACRES GRASS ACREAGE 4.56 ACRES

NOT TO SCALE

TOTAL SITE ACREAGE GRASS ACREAGE

TOTAL SITE ACREAGE GRASS ACREAGE