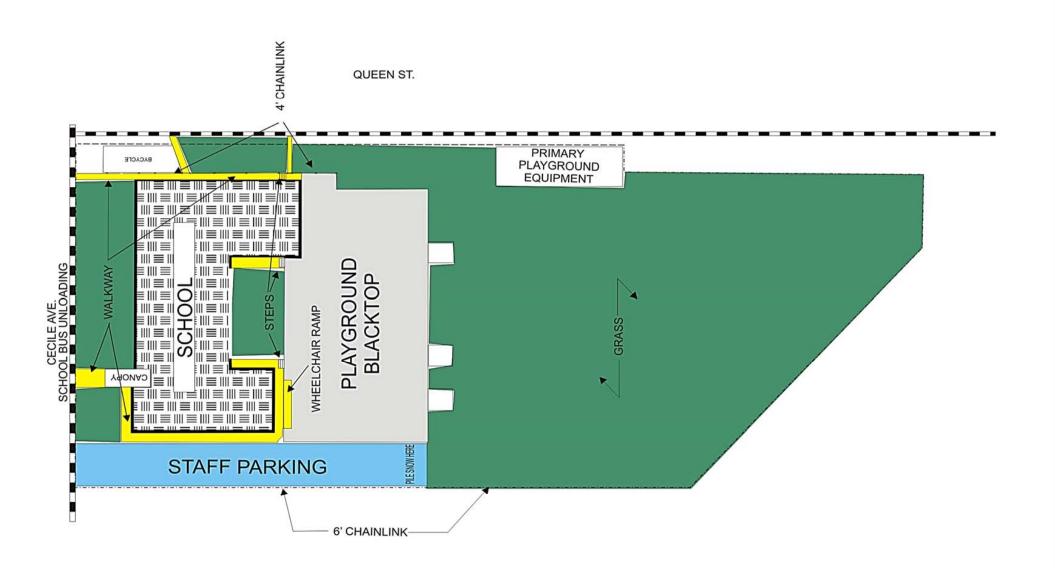

TOTAL SITE ACREAGE GRASS ACREAGE : 4.23 2.95

TOTAL SITE ACREAGE 5.02 GRASS ACREAGE

T. CLAIR CATHOLIC DISTRICT SCHOOL BOARD Lighting the Way ~ Rejoicing in Our Journey

MONSIGNOR UYEN CATHOLIC SCHOOL

255 LARK ST. CHATHAM ON